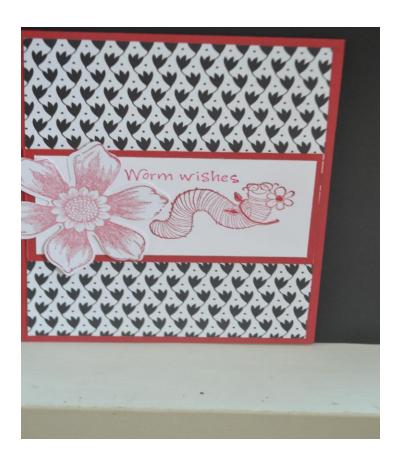

## Warming Your Way Into Your Heart

Level- Intermediate

**Time** 20 -25 min.

**Stamps:** Time to Celebrate #137945

Beautiful Bunch #134282

**Ink:** Real Red #126950

**Tools & Accessories:** Fun Flower Punch #133785

Block D

Glue Dots #103683

Card Stock: Real Red

Whisper White

**Designer Paper:** Black to Black #133700

**Directions:** Cut Whisper White 5 ½" x 8 ½" and fold. Score at 4 ¼" this time to give you a different fold. It will flip from top. This is your base. Add a Real Red cardstock (4 ¼" x 5 ½") to your base. Cut your Black to Black Designer paper (tulip pattern) 4" x 5 ¼" and place over the red paper. Stamp and punch out your flower from Beautiful Bunch using the Flower Punch. Lay aside. Cut a strip in the red cardstock 2" x 4" and adhere in the center of your card. Now cut a piece of Whisper White cardstock and stamp your worm from Time to Celebrate. Remember to allow room for your flower on the left side. Adhere this to your red strip. Add the flower with a glue dot in the center.

**Note:** your picture is on the next page.